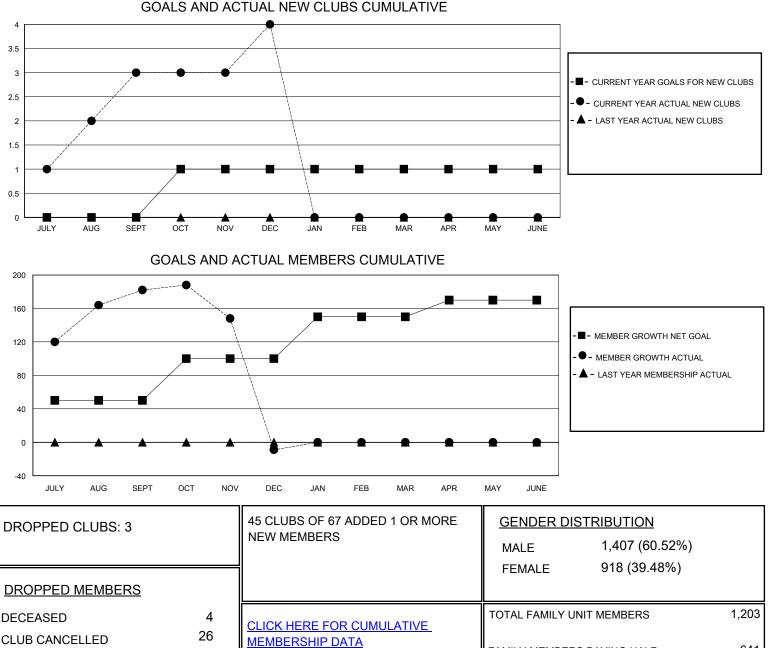

## MONTHLY MEMBERSHIP PROGRESS REPORT

District 3231A2

Results as of: 12/31/2023

| GMT:                           |   | LOC | ATION INDIA |                                  |    |     | GMT CA |
|--------------------------------|---|-----|-------------|----------------------------------|----|-----|--------|
| Clubs<br>RESULTS FOR 2023-2024 |   |     |             | Members<br>RESULTS FOR 2023-2024 |    |     |        |
|                                |   |     |             |                                  |    |     |        |
| JULY/AUG/SEPT                  | 0 | 3   | 2           | JULY/AUG/SEPT                    | 50 | 281 | 87     |
| OCT/NOV/DEC                    | 1 | 1   | 1           | OCT/NOV/DEC                      | 50 | 66  | 255    |
| JAN/FEB/MAR                    | 0 | 0   | 0           | JAN/FEB/MAR                      | 50 | 0   | 0      |
| APR/MAY/JUNE                   | 0 | 0   | 0           | APR/MAY/JUNE                     | 20 | 0   | 0      |